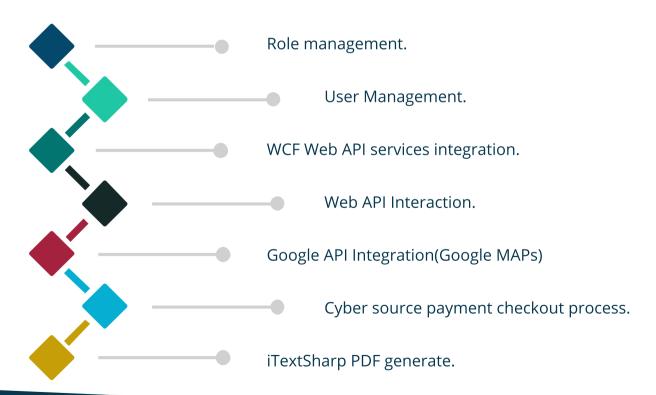

# **Project Features**

Here are some of the key features of the project:-

#### **Complex User Management**

There are basically 3 types of users who interact with the website - Account customer, Registered user and Unregistered user. All customers can sent consignments world wide using the application. Users can access the functionalities of send consignment, track consignment, request re-delivery of consignment, quote consignment, pay for consignment and manage consignments. Other key modules are Coupon Calculator used for calculating coupons for parcels and book pickup used by prepaid users to book consignments and selection of delivery points. The application also has rich admin panel and registration modules.